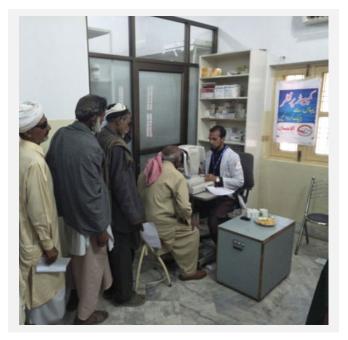

### SKF Healthcare Statistics May 2024

At **Salma Khatoon Foundation**, a key component of the foundation's healthcare initiative, provides free medical services, tests, and medications to thousands of needy patients each year. With a strong emphasis on public health, education, and eye care, the center stands as a beacon of hope, delivering essential care and promoting wellness within the community.

patients 1,568

Attended

total expenditure PKR 1,047,139

USD 3,739

COST PER PATIENT PKR 667.82

USD 2.59

LAB TESTS 503

Performed