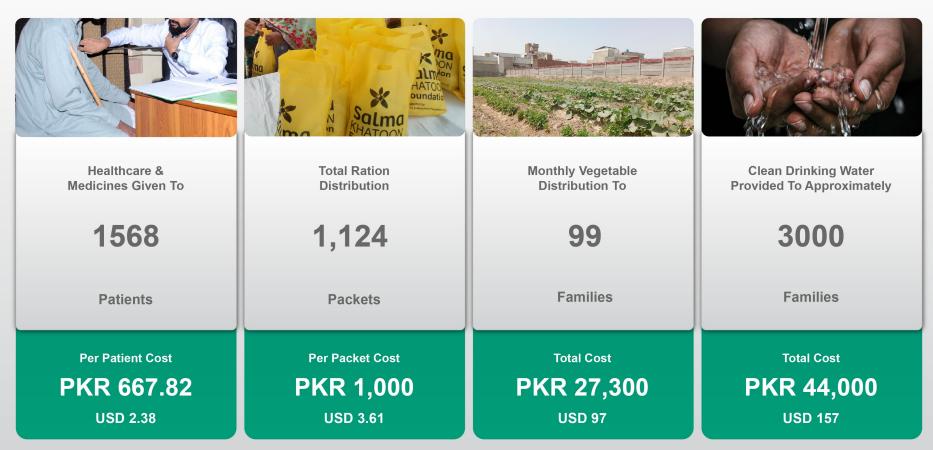

### SKF Healthcare Statistics May 2024

At **Salma Khatoon Foundation**, a key component of the foundation's healthcare initiative, provides free medical services, tests, and medications to thousands of needy patients each year. With a strong emphasis on public health, education, and eye care, the center stands as a beacon of hope, delivering essential care and promoting wellness within the community.

patients 1,568

Attended

total expenditure PKR 1,047,139

USD 3,739

COST PER PATIENT PKR 667.82

USD 2.59

LAB TESTS 503

Performed

## **Ration Distribution**

The Salma Khatoon Foundation has been consistently organizing a monthly ration campaign, providing essential kitchen groceries such as cooking oil, beans, sugar, flour, rice, and various other items commonly used in households. This initiative aims to support families in need by ensuring they have access to basic food supplies.

#### **RATION PACKETS**

1,124

Distributed

TOTAL EXPENDITURE PKR 1,127,200

USD 4,025

COST PER PACKET

**USD USD 3.61** 

### Monthly Vegetables Distribution

At SK Foundation, we are committed to the benefits of locally grown produce. Our initiative not only nourishes bodies but also builds a sense of community and empowerment among the women we support.

Together, we can make a meaningful impact. For the month of May 2024, we distributed vegetables such as apple gourd, sponge gourd, okra, pumpkin, bitter gourd, green chilies, and green coriander to underprivileged families.

# MONTHLY DISTRIBUTION OF VEGETABLES 99

Families

PKR 27,300

**USD 97** 

## Drinking Water Distribution Statistics

At the Salma Khatoon Foundation, we believe that clean drinking water is a fundamental human right. Our initiative is dedicated to providing consistent access to safe drinking water for communities in need. By setting up distribution points and installing advanced filtration systems, we deliver clean water to underserved areas, improving health and well-being.

# CLEAN DRINKING WATER PROVIDED TO APPROXIMATELY 3000

Families

TOTAL OPERATIONAL COST PKR 44,000

**USD 157** 