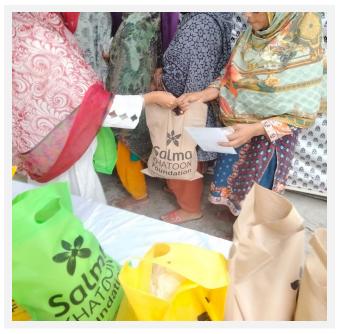

## **Ration Distribution**

The Salma Khatoon Foundation has been consistently organizing a monthly ration campaign, providing essential kitchen groceries such as cooking oil, beans, sugar, flour, rice, and various other items commonly used in households. This initiative aims to support families in need by ensuring they have access to basic food supplies.

#### **RATION PACKETS**

1,124

Distributed

TOTAL EXPENDITURE PKR 1,127,200

USD 4,025

COST PER PACKET

**USD USD 3.61** 