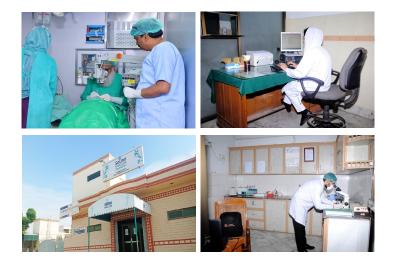

### SKF Healthcare Statistics May 2024

At **Salma Khatoon Foundation**, a key component of the foundation's healthcare initiative, provides free medical services, tests, and medications to thousands of needy patients each year. With a strong emphasis on public health, education, and eye care, the center stands as a beacon of hope, delivering essential care and promoting wellness within the community.

patients 1,568

Attended

total expenditure PKR 1,047,139

USD 3,739

COST PER PATIENT PKR 667.82

USD 2.59

LAB TESTS 503

Performed